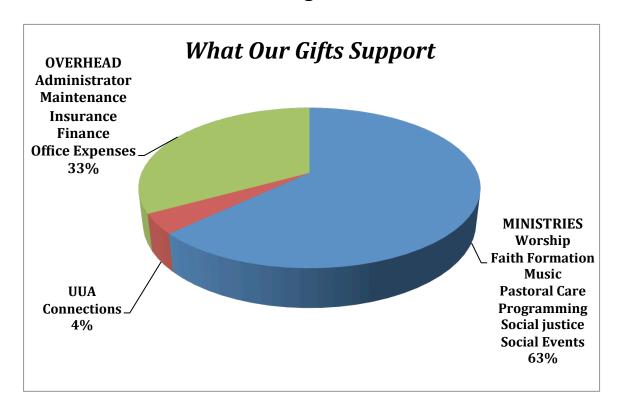

|                                                                                                                  |                                     | _(please print) |
| Signature                                                                                                                      |                                                                                                                  |                                     |                 |

An annual pledge is a requirement of membership. If this presents a challenge or you have questions, please contact Mary Strieff or Rev. Jeanne Lloyd

## Current 2018-2019 Budget: \$252,000 Distribution