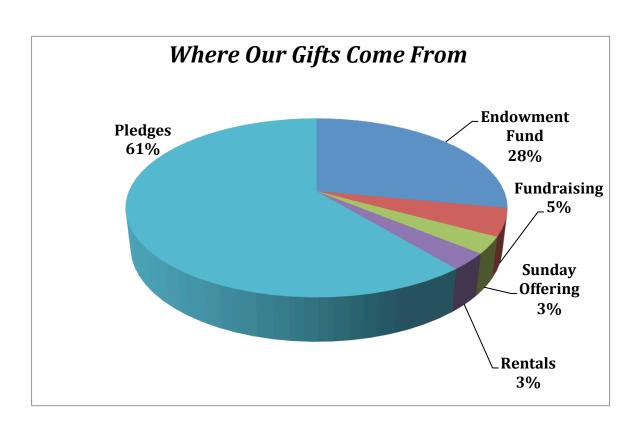

|                                                                                                                  |                                     | _(please print) |
| Signature                                                                                                                      |                                                                                                                  |                                     |                 |

An annual pledge is a requirement of membership. If this presents a challenge or you have questions, please contact Mary Strieff or Rev. Jeanne Lloyd

## Current 2018-2019 Budget: \$252,000 Distribution